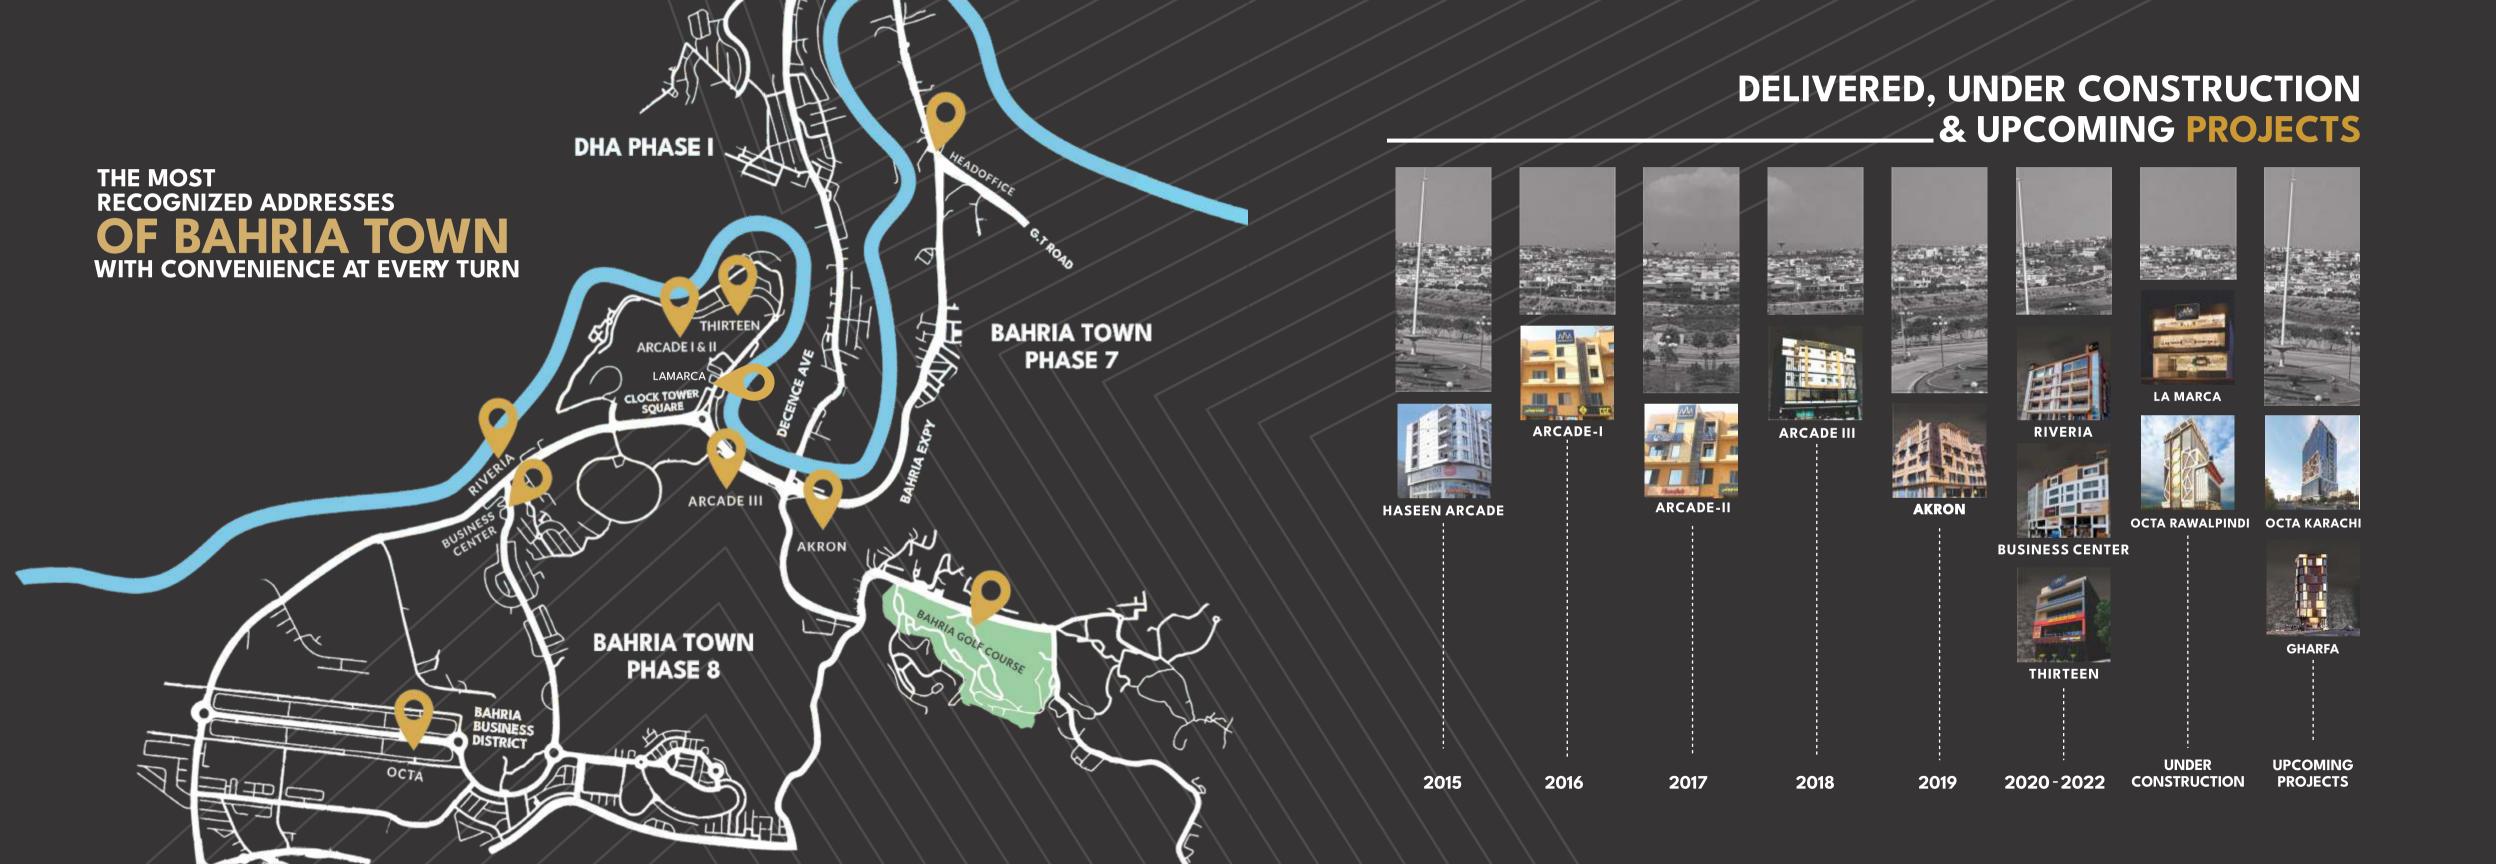

# A NEW BENCHMARK FOR EXCELLENCE

Our widely successful projects, AAA Arcade I and II are a quintessential part of our story, reflecting consistency, hard work, and commitment. AAA Arcade II, a "twin" of AAA Arcade I is inspired by its predecessor in architecture and ideology. Located in the picturesque area of Bahria Town, combines a blend of luxury, comfort, and convenience under one setting for both residential and commercial spaces. They both boast many international brands including Nandoos, CGC, Khanna Chowki, and more. International food chains like McDonald's, Burger King, Hardees, and Pizza Hut are in close proximity to the area as well.

Following these projects, we present Arcade III, inspired by a legacy of excellence and a dependable schedule of delivery.

Arcade III, located at the junction of Bahria Town Phase 7 and DHA 1, close to commodities and amenities outlets is at your ease and convenience. Envisioned with better living and privacy, the project is beautifully placed with access to the best available facilities without compromising privacy. A perfect blend of commercial and residential spaces, it is built to last. Available units from 1 Bedroom Apartments to Penthouses, Shops, and Business Offices in various ranges are designed to meet your needs. The project is completely sold-out showcasing the trust that clients put in AAA Associates Projects.

One of our proudest achievements, AAA Akron's idyllic location, and peerless architecture have taken the real estate industry by the storm. It has an elevated location near the junction of Bahria Town phase 7 and DHA-1. This location offers a serene and panoramic view of the area. As part of our effort to combat global warming, Akron's design is eco-friendly reducing its carbon print on the planet. It hosts the famed Chikachino chain, Wild Wings and Coffee by MSK. Co-working spaces and apartments are aesthetically designed to ensure flawless and impeccable finishing. Notable apartment design is fenestration, with strategically placed windows to give access to adequate sunlight and clean air to work as natural vents.

AAA Associates proudly present a one of its kind, the AAA Business Center. A perfect amalgamation of commercial activities, amenities, and location to completely serve the needs of our valued clients.

Eiffel Tower, Phase 7, Bahria Town, Rawalpindi

AAA Riveria boasts an aesthetically appealing infrastructure and is strategically placed for tranquil and mesmerizing views from all sides. There are splendid views of the Eiffel tower as well as views of the historical river, adding to the overall aesthetic sense of this marvel. It is located in a densely populated area offering a mix of neotraditional and ultramodern designs to cater to all tastes. Entertainment is one of the key features of AAA Riveria, with the top floors reserved for an executive club exclusively for members. The club offers a wide range of indoor activities, including health and fitness activities.

Spring North Commercial, Phase 7, Bahria Town Rawalpindi

Are you a business-oriented person who would like to pursue his business among top-notch international brands? AAA's Thirteen is a project tailored to cater to just these needs.

**INFINITY POOL** 

MALL OF STREETS

Revolutionizing the Real Estate Industry.

AAA Octa delivers on our legacy of delivery on schedule, luxury living, ultra-convenience, and comfort. One of our biggest projects of Rawalpindi resides in the heart of Bahria Town at the business district captivating the community from diverse backgrounds and interests. This splendid project integrates both commercial and residential spaces designed to fulfill our client`s needs. Hotel suite apartments with dazzling facades and finishes make Octa stand out among similar structures. AAA Projects have always been a hub of international and prestigious brands, and this time, we are hosting Pearl Continental Hotel, one of the most notable and esteemed hotel chains of Pakistan, at Octa. The project is insured by premium insurance companies of Pakistan to protect the interests of our prestigious clients.

The project also introduces Mall of Streets (Pedestrian Shopping Streets), specially designed to address the needs of both clients and customers.

Business District, Phase 8, Bahria Town Rawalpindi

AAA OCTA Gharfa is a unique project that is located at the prime location in Business District Bahria Town, Phase 8. This commercial project is a nine-story construction, with outlets offering economical rates for the residents and visitors of AAA OCTA. It is meant to make this community a more charming place. AAA Gharfa serves a commercial purpose and fulfills the retail needs of the residents besides being a novel construction design in Pakistan. Being one of the latest projects, AAA Gharfa is a proud reveal of AAA Associates. Creating joy and comfort has always been the motto behind our work and each project is done with that objective in view. AAA Gharfa is a testimonial of our achievement, which fulfills the purpose of the services we have committed to deliver to our clients.

Business District, Phase 8, Bahria Town Rawalpindi

AAA La marca is an eclectic ensemble of retail offerings that comes with a tagline "Where Local Brands Flourish". Browse through the three-story mall to experience a premium experience of carefree shopping and dining. Clustered between McDonald's, Green Valley and other retail gallerias, AAA La marca has a distinctive location that attracts a number of businesses. It features a comprehensive and extensive mix of retail, entertainment and dining options for locals and tourists who love to shop and be entertained. A great place for everyone to come together and enjoy the perfect blend of luxury, elegance and breath-taking views.